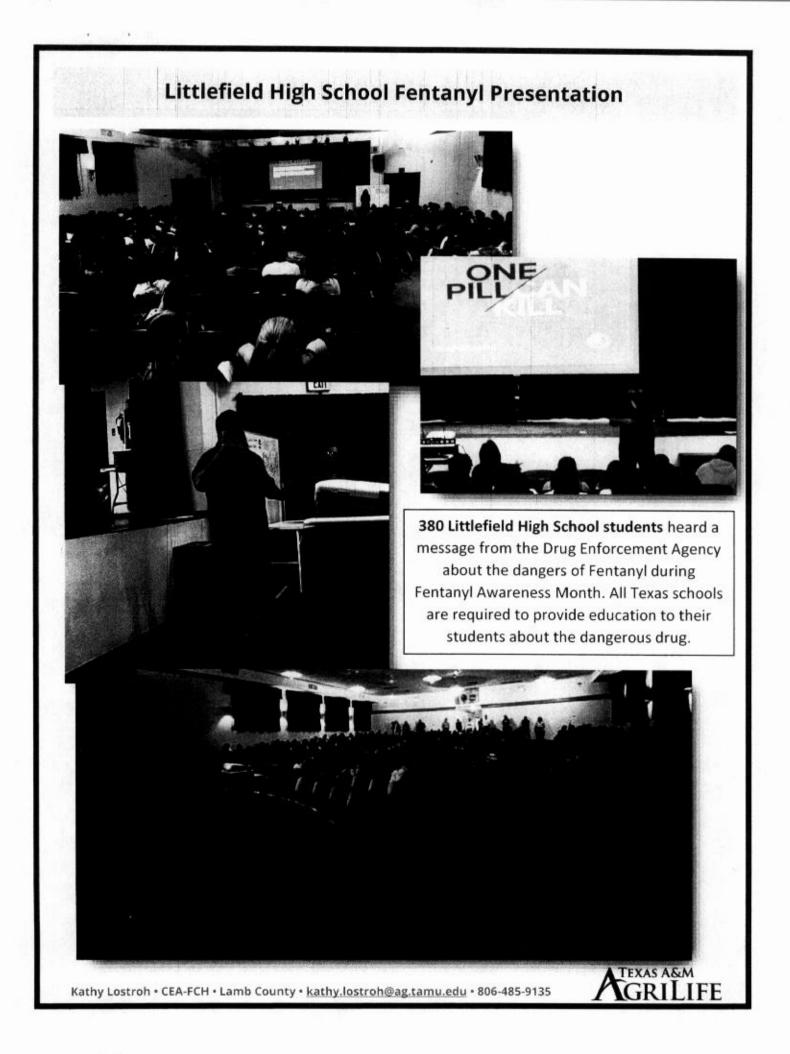

### **Olton Red Ribbon Week Activities**

Forty-five sixth graders at Olton Junior High participated in hands-on activities during Red Ribbon Week. They learned about how the liver detoxifies, how the brain is affected by drugs/alcohol, experienced difficulty breathing to simulate smoking/vaping, "assigned judgement" to areas contributing to youth making harmful choices, experienced "peer pressure," and saw how safe medications can turn into dangerous drugs if taken incorrectly or when they don't know what's in them.