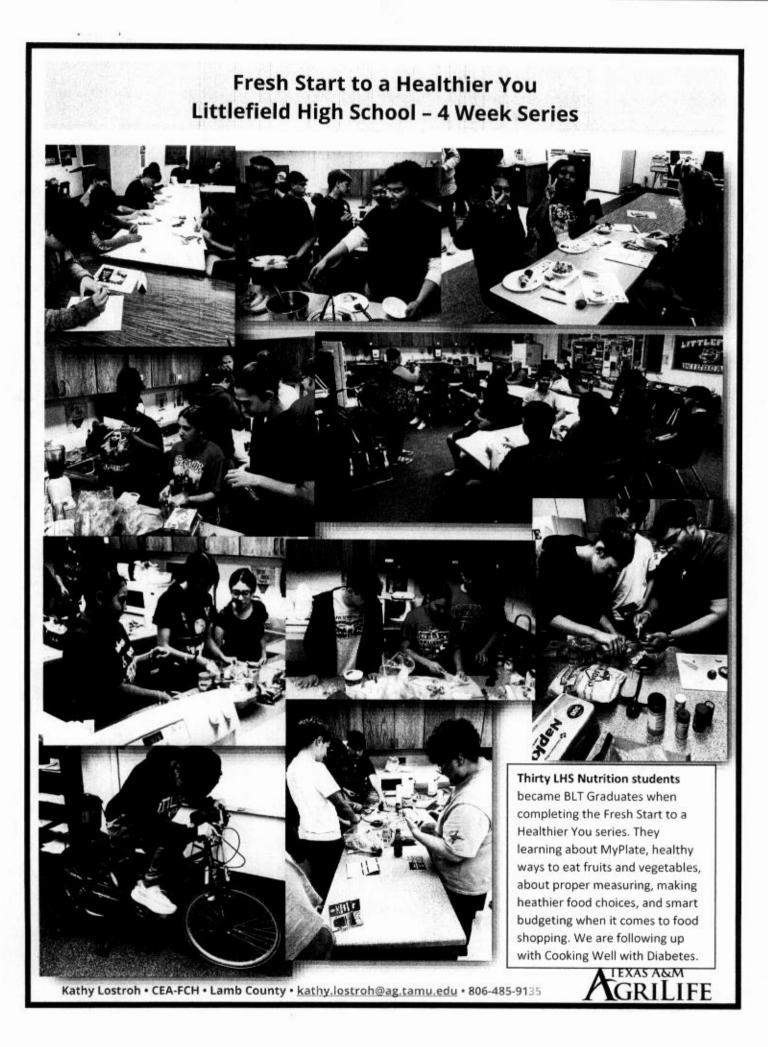

### RESPONSE

Based on input from committee members and after visiting with the organizer of the Feed My Sheep Food Distribution at Earth Methodist Church, the recipients were selected at the target audience to implement the Fresh Start to a Healthier You program. The four-session curriculum promotes increasing fruit and vegetable intake, food safety, and food resource management. All resources are available in Spanish allowing non-English-speaking participants to receive the education. Committee member Rosalia Marez offered to translate as needed.

To meet the needs of the audience, the four-session curriculum was completed **once a month** immediately following the food distribution. Reminders were given in each food package with additional agentcreated resources including **healthy recipes** and ways to use the food items handed out that month. **Five** participants completed the curriculum and were deemed "graduates."

Similar resources were provided to food recipients at **Littlefield** Methodist Church.