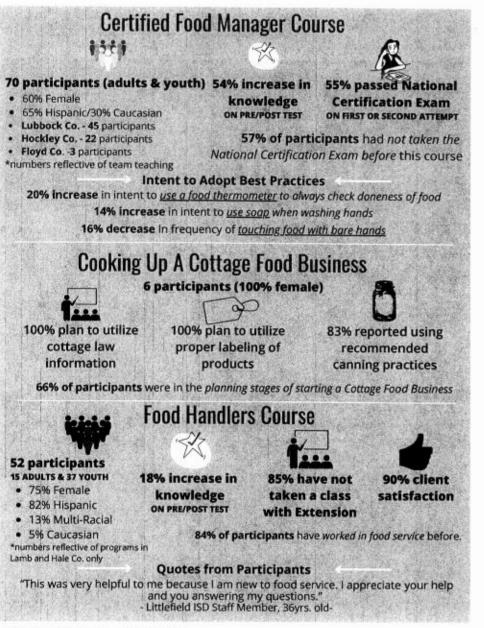

### RESPONSE

Family and Community Health Committees and residents across District 2 have identified the need for food safety education programs. An agent team of *Family and Community Health Agents from Lubbock, Hockley, Floyd, Hale and Lamb Counties* and *Health Agent from Castro, Hale and Lamb counties* joined together to offer Food Managers Courses across District 2. We were able to offer **seven food managers courses** in the year 2024. The agent team hosted **one Cooking Up a Cottage Food Business class** in Lubbock County (as requested by community members). Individual agents were also able to offer **food handlers courses in their home counties** as shown in results section.

### **Certified Food Managers**

Using the Texas A&M AgriLife Extension "Food Safety: It's Our Business" course book, handouts and curriculum, the District 2 agent team was able to offer seven in-person Food Managers courses. The food manager course is designed to be delivered using a teamteaching approach and utilizes handouts, videos, guest speakers (DSHS Sanitarians), PowerPoint presentations and a printed course book.

The food manager course consists of two days of intense education and training. Participants also complete the National Restaurant Association ServSafe Exam at the end of the second class day. Once a participant passes the ServSafe exam, their certification is valid for five years.

### **Food Handlers**

Utilizing the Texas A&M AgriLife Extension Food Handlers curriculum, agents are able to offer education and training to food service workers in their counties.

The food handlers curriculum is a **two**hour training course, designed for inperson delivery, but can be completed online too. The course uses *PowerPoint presentations, handouts and real-life examples* to teach the importance of safe food handling procedures. Upon completion of the Food Handlers course, the participant's certification is valid for two years.

### Cooking Up a Cottage Food Business

Utilizing the presentation and handouts developed by Texas A&M AgriLife Extension Food Safety Department the District 2 agent team was able to offer a 3-hour course in Lubbock County. This course provided education related to Texas Cottage Food Law - what can and can not be sold, packaging requirements, recipe requirements and Cottage Food business basics. Food Handler Certification was also completed by course participants. The DSHS Sanitarian and City of Lubbock Food Inspector team were guest speakers and available for guestions for participants.

### **EVALUATION STRATEGY**

- Certified Food Managers course offers a pre/post test to evaluate the amount of knowledge gained and intent to adopt best practices. Another evaluation of knowledge gain is the passing of the ServSafe Exam.
- Food Handlers Course is evaluated using a pre/post survey to measure the amount of knowledge gained.
- Cooking Up a Cottage Food Business is evaluated using a post-survey to measure participant intention to use best practices under Cottage Food Law.