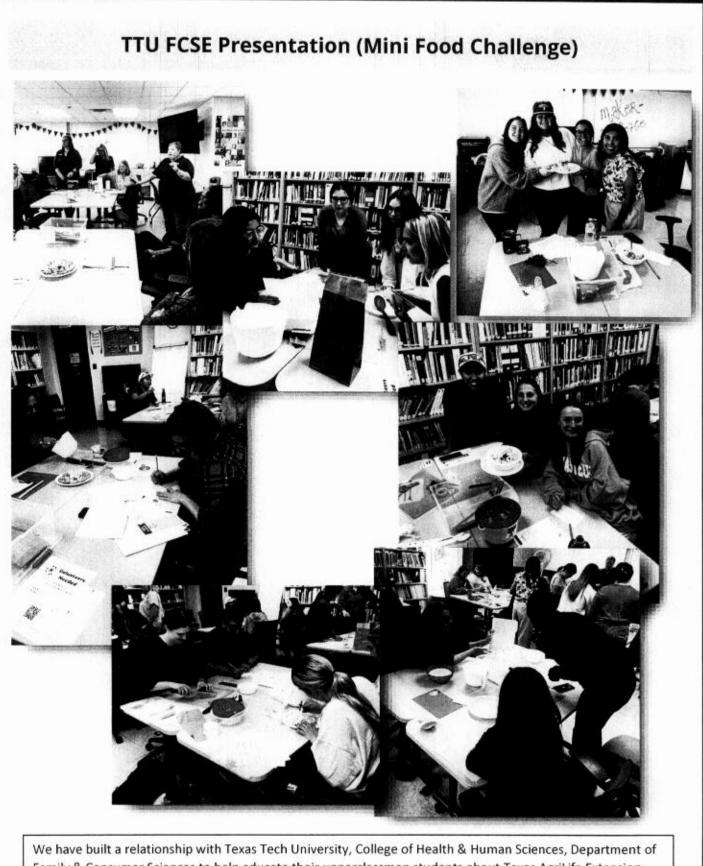

### See Attached for Detailed Mileage & Travel Report

Total March Miles: 2,365

End of Month Vehicle Mileage: 130,380

Kathy Lostron • CEA-FCH • Lamb County • kathy.lostroh@ag.tamu.edu • 806-485-9135

We have built a relationship with Texas Tech University, College of Health & Human Sciences, Department of Family & Consumer Sciences to help educate their upperclassmen students about Texas AgriLife Extension. This year we focused on youth programming and led them through and abbreviated Food Challenge contest.