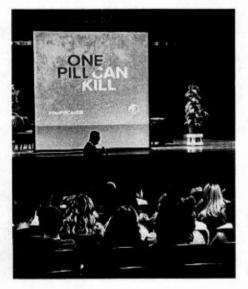

### **Olton Red Ribbon Week Activities**

Forty-five sixth graders at Olton Junior High participated in hands-on activities during Red Ribbon Week. They learned about how the liver detoxifies, how the brain is affected by drugs/alcohol, experienced difficulty breathing to simulate smoking/vaping, "assigned judgement" to areas contributing to youth making harmful choices, experienced "peer pressure," and saw how safe medications can turn into dangerous drugs if taken incorrectly or when they don't know what's in them.

The 88th Texas Legislature passed pass three relevant laws:

- HB 3144 established the month of October as Fentanyl Poisoning Awareness Month to increase awareness of the dangers of fentanyl and potential overdoses.
- HB 3908 required each school district and open-enrollment charter school to annually provide to students in grades 6–12 research-based instruction on fentanyl abuse prevention and drug poisoning awareness.
- HB 114 emphasizes a zero-tolerance stance on vaping within schools and extends the regulations to encompass all tobacco and nicotine products, including e-cigarettes.